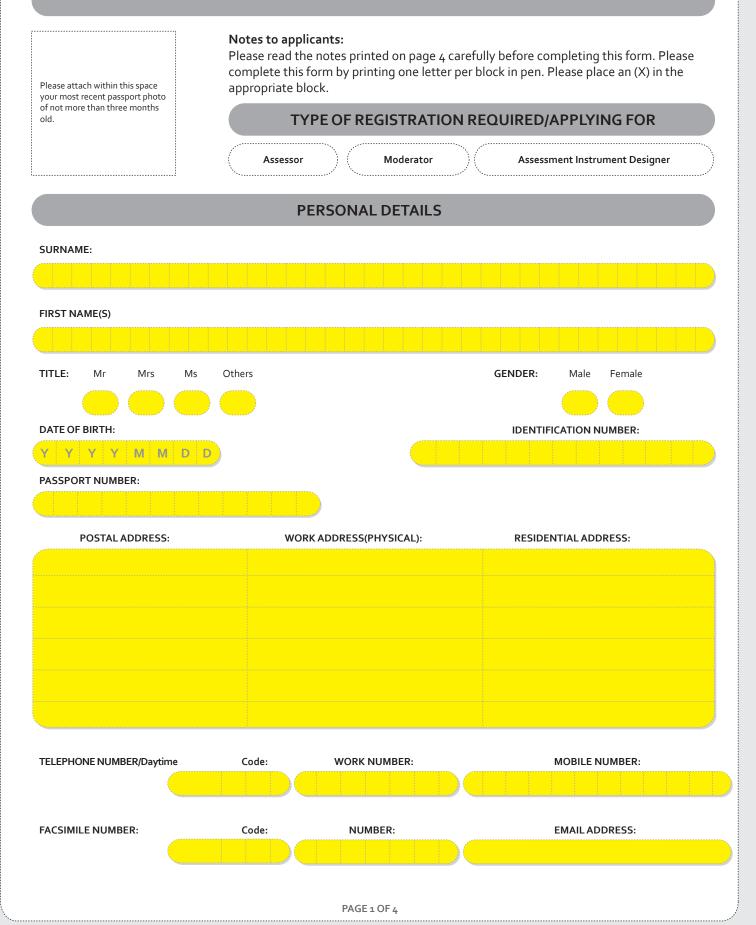

# ASSESSMENT PRACTITIONERS APPLICATION FORM





| TECHNICAL QUALIFICATIONS |             |  |  |  |
|--------------------------|-------------|--|--|--|
| YEAR ACHIEVED            | INSTITUTION |  |  |  |
|                          |             |  |  |  |
|                          |             |  |  |  |
|                          |             |  |  |  |
|                          |             |  |  |  |
|                          |             |  |  |  |
|                          |             |  |  |  |

# PEDAGOGICAL QUALIFICATIONS

| TITLE | YEAR ACHIEVED | INSTITUTION |
|-------|---------------|-------------|
|       |               |             |
|       |               |             |
|       |               |             |
|       |               |             |
|       |               |             |

# ASSESSOR/MODER